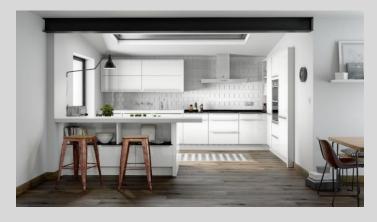

## Kensington

Shaker 22mm 5 Piece foil painted door
Available in 8 colours

# Kensington

From one look comes an abundance of possibilities. With a wide frame Shaker design. Kensington's style can be dressed up or down to suit any setting. A true timeless classic.