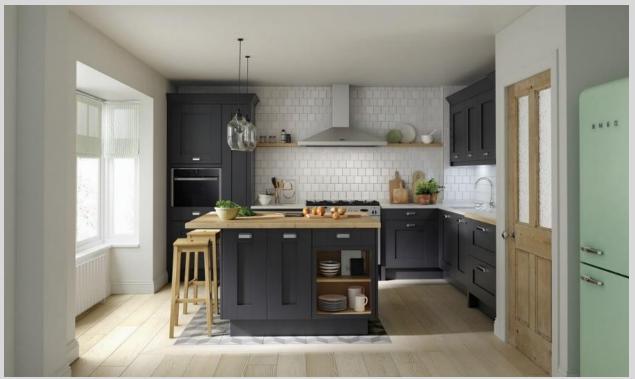

## Kensington

Shaker 22mm 5 Piece foil painted door
Available in 8 colours

# Kensington

From one look comes an abundance of possibilities. With a wide frame Shaker design. Kensington's style can be dressed up or down to suit any setting. A true timeless classic.