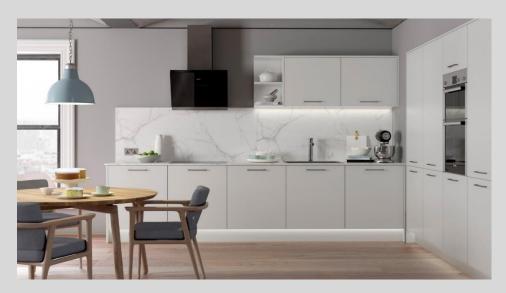

#### Zola

18mm Slab doorAvailable in Soft Matte or High Gloss7 Standard Colours

# Zola

A contemporary slab door that offers a simple linear design for an ultraminimalistic look. Effortlessly stylish and practical, this range creates a modern space that fits perfectly around you and your lifestyle