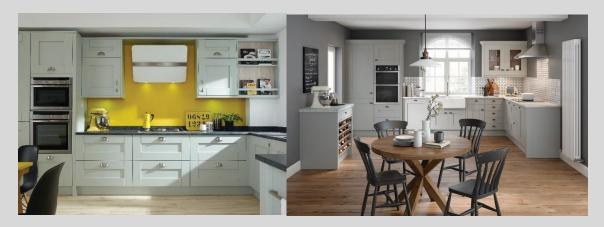

## Kensington

Shaker 22mm 5 Piece foil painted door
Available in 8 colours

# Kensington

From one look comes an abundance of possibilities. With a wide frame Shaker design. Kensington's style can be dressed up or down to suit any setting. A true timeless classic.