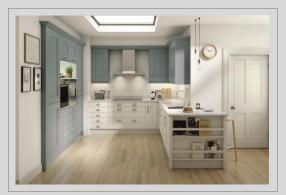

## Kensington

Shaker 22mm 5 Piece foil painted door
Available in 8 colours

# Kensington

From one look comes an abundance of possibilities. With a wide frame Shaker design. Kensington's style can be dressed up or down to suit any setting. A true timeless classic.