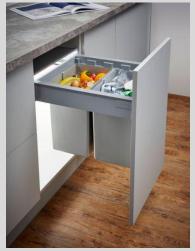

# Waste Solutions

### Pullboy for 600mm Cabinet

60 Litre capacity (2 x 17L, 2 x 8L)

#### **Pullboy for 500mm Cabinet**

40 Litre (2 x 20L)

#### **Pullboy for 400mm Cabinet**

37L (1 x 29 & 1 x 8L)