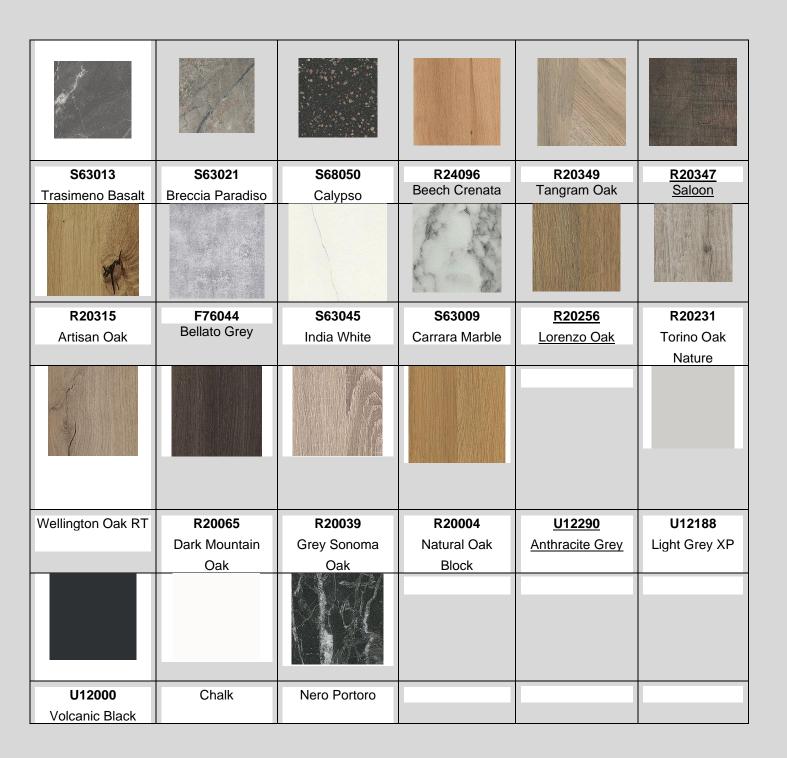

#### Duropal are leaders in the manufacture of laminate kitchen worktops

| S68049<br>Abruzzo Naturale     | F76142<br>Terracotta    | <b>F76083</b><br>Oxide            | F76028<br>Rabac SX   | F76026<br>Ceramic Rust        | F73009<br>Quartz Stone  |
|--------------------------------|-------------------------|-----------------------------------|----------------------|-------------------------------|-------------------------|
|                                |                         |                                   |                      |                               |                         |
|                                |                         |                                   |                      |                               |                         |
| <u>S68002</u><br>Astral Quartz | S66012<br>Glacial Storm | S66000<br>Star Black              | S64011<br>Deep Slate | <b>S63044</b><br>Caviar Black | S63035<br>Trebbia Stone |
|                                |                         |                                   |                      |                               |                         |
| <u>\$63033</u>                 | S62010                  | S62009                            | S61013               | S61011                        | S61008                  |
| Light Cortona                  | Antique Messina         | Natural Messina                   | Ipanema Grey         | Ipanema White                 | Black Brazil MP         |
| R55004<br>Ponderosa Pine       | R50094<br>Nordic Teak   | R50004<br>Natural Sangha<br>Wenge | Clay Sangha<br>Wenge | R30135<br>Okapi Walnut        | R30023<br>Block Walnut  |
|                                |                         |                                   |                      |                               |                         |