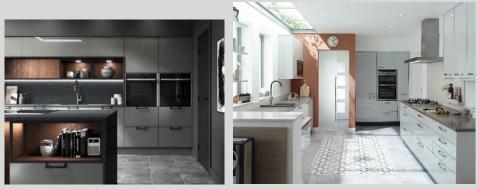

#### Strada

22mm Slab J-Pull doorAvailable in Matte or High Gloss7 Standard Colours

# Strada

Inspired by modern European styles, Strada is a contemporary, minimalistic design with integrated J-Pull handle for those searching for a clean, uncluttered look.