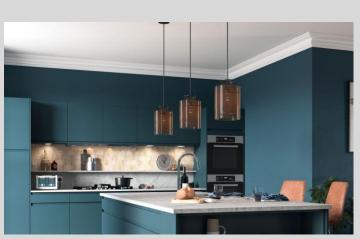

#### Zola

18mm Slab doorAvailable in Soft Matte or High Gloss7 Standard Colours

# Zola

A contemporary slab door that offers a simple linear design for an ultraminimalistic look. Effortlessly stylish and practical, this range creates a modern space that fits perfectly around you and your lifestyle