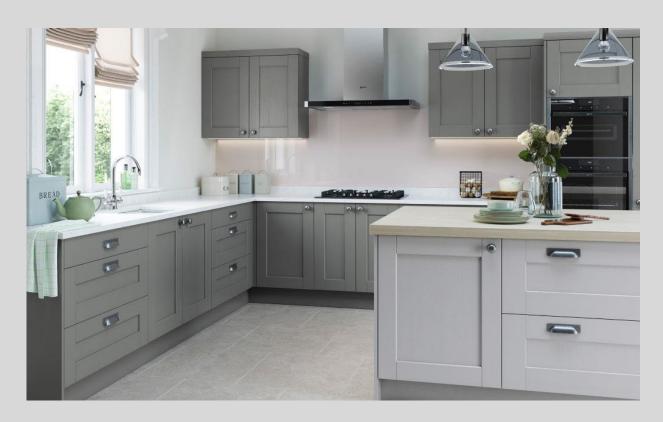

## Kensington

Shaker 22mm 5 Piece foil painted door
Available in 8 colours

# Kensington

From one look comes an abundance of possibilities. With a wide frame Shaker design. Kensington's style can be dressed up or down to suit any setting. A true timeless classic.