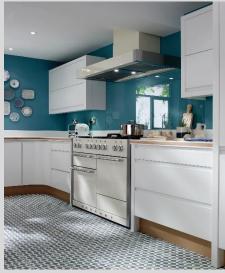

#### Strada

22mm Slab J-Pull doorAvailable in Matte or High Gloss7 Standard Colours

# Strada

Inspired by modern European styles, Strada is a contemporary, minimalistic design with integrated J-Pull handle for those searching for a clean, uncluttered look.