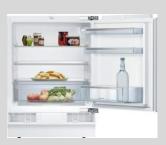

N 50 Built-under fridge, 82 x 60 cm, flat hinge

# This undercounter refrigerator keeps fruit and vegetables at their freshest

- Fresh Safe Fridge drawer for flexible storage of your fresh fruit and vegetables.
- Adjustable Glass Shelves Height adjustable shelves create the space you need for inspiring dishes in your fridge
- Our safety glass shelves happily shoulder generous loads of delicacies in your fridge
- LED Light Illuminate your fridge with long-life LEDs.