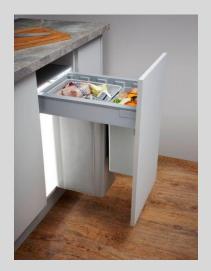

# Waste Solutions

### Pullboy for 600mm Cabinet

60 Litre capacity (2 x 17L, 2 x 8L)

#### **Pullboy for 500mm Cabinet**

40 Litre (2 x 20L)

#### **Pullboy for 400mm Cabinet**

37L (1 x 29 & 1 x 8L)