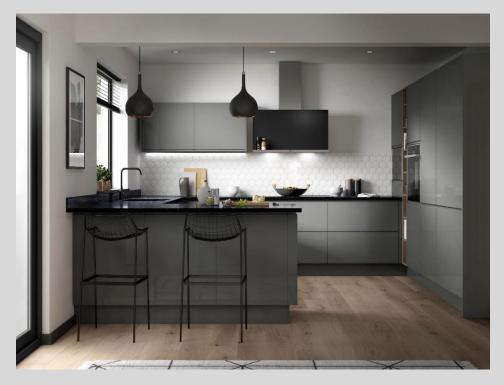

## Kensington

Shaker 22mm 5 Piece foil painted door
Available in 8 colours

# Kensington

From one look comes an abundance of possibilities. With a wide frame Shaker design. Kensington's style can be dressed up or down to suit any setting. A true timeless classic.