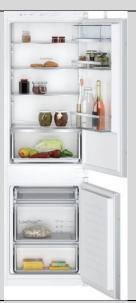

N 50 70/30 Built-in fridgefreezer with freezer at bottom, 177.2 x 54.1 cm, sliding hinge KI5862SE0G

#### This built-in fridge-freezer with Fresh Safe keeps fruits and vegetables fresher for longer

- LowFrost: Reduces frost in the freezer compartment for faster defrosting.
- Fresh Safe 1 Flexible fridge drawer for fruit and vegetables.
- Our safety glass shelves happily shoulder generous loads of delicacies in your fridge
- Adjustable Glass Shelves Height adjustable shelves create the space you need for inspiring dishes in your fridge
- Eco Air Flow Even air circulation for constant temperatures and fast cooling.