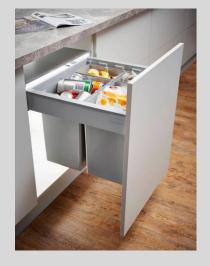

# Waste Solutions

### Pullboy for 600mm Cabinet

60 Litre capacity (2 x 17L, 2 x 8L)

#### **Pullboy for 500mm Cabinet**

40 Litre (2 x 20L)

#### **Pullboy for 400mm Cabinet**

37L (1 x 29 & 1 x 8L)