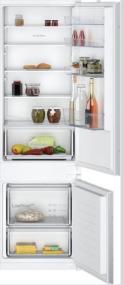

# This No Frost built-in fridge-freezer with Eco Air Flow ensures ideal air circulation in the entire fridge.

- Fresh Safe Fridge drawer for flexible storage of your fresh fruit and vegetables.
- Eco Air Flow Even air circulation for constant temperatures and fast cooling.
- No Frost No more defrosting your freezer.
- Adjustable Glass Shelves Height adjustable shelves create the space you need for inspiring dishes in your fridge
- LED Light Illuminate your fridge with long-life LEDs.

N 30 60/40 Built-in fridgefreezer with freezer at bottom, 177.2 x 54.1 cm, sliding hinge KI5871SF0G

### This Low Frost built-in fridge-freezer with Eco Air Flow ensures ideal air circulation in the entire fridge.

- Fresh Safe Fridge drawer for flexible storage of your fresh fruit and vegetables.
- Eco Air Flow Even air circulation for constant temperatures and fast cooling.
- LowFrost: Reduces frost in the freezer compartment for faster defrosting.
- BigBox: An abundance of storage space even for large and bulky items.
- LED Light Illuminate your fridge with long-life LEDs.